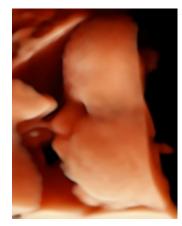

### 16-25 weeks

At this time, the baby is 4.5-5.5 inches long which is roughly the size of a bell pepper. During an ultrasound at this gestational age, you <u>may</u> be able to determine gender, see full body pictures, and enjoy the baby's dance moves.

17 weeks 3D Image