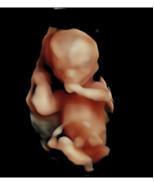

### 16-25 weeks

At this time, the baby is 4.5-5.5 inches long which is roughly the size of a bell pepper. During an ultrasound at this gestational age, you <u>may</u> be able to determine gender, see full body pictures, and enjoy the baby's dance moves.

17 weeks 3D Image