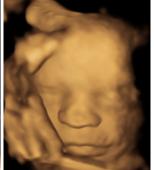

### 26-32 weeks

At this time, you are able to see a well-defined face as well as your baby's hands, feet, and spine. Your baby's cheeks become fuller and plumper with increasing age.

30 weeks 3D Image with HD Live