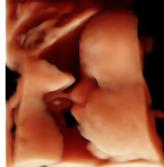

### 16-25 weeks

At this time, the baby is 4.5-5.5 inches long which is roughly the size of a bell pepper. During an ultrasound at this gestational age, you <u>may</u> be able to determine gender, see full body pictures, and enjoy the baby's dance moves.

17 weeks 3D Image