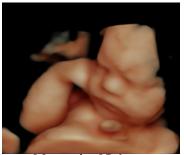

### 26-32 weeks

At this time, you are able to see a well-defined face as well as your baby's hands, feet, and spine. Your baby's cheeks become fuller and plumper with increasing age.

30 weeks 3D Image with HD Live