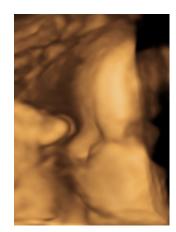

## 7-15 weeks

At this time, the baby is the size of a blueberry to an apple. Your baby is still developing and during an ultrasound, you can see the baby as a whole and watch him or her move.

14 weeks 3D Image with HD Live