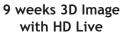

## 7-15 weeks

At this time, the baby is the size of a blueberry to an apple. Your baby is still developing and during an ultrasound, you can see the baby as a whole and watch him or her move.

14 weeks 3D Image with HD Live