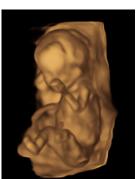

### 26-32 weeks

At this time, you are able to see a well-defined face as well as your baby's hands, feet, and spine. Your baby's cheeks become fuller and plumper with increasing age.

30 weeks 3D Image with HD Live