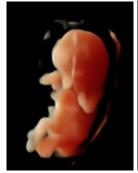

### 26-32 weeks

At this time, you are able to see a well-defined face as well as your baby's hands, feet, and spine. Your baby's cheeks become fuller and plumper with increasing age.

30 weeks 3D Image with HD Live