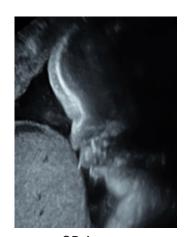

## 7-15 weeks

At this time, the baby is the size of a blueberry to an apple. Your baby is still developing and during an ultrasound, you can see the baby as a whole and watch him or her move.

14 weeks 3D Image with HD Live